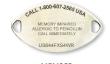

#### **BACK OF MEDICALERT ID**

www.medicalert.org/medicalids.

Other MedicAlert IDs are available at additional cost. A complete selection is available online at

ID ENGRAVING: In an emergency, response personnel need to be aware of the member's critical medical information in order to treat the member correctly. A MedicAlert medical ID will be engraved with their member identification number and our live 24/7 emergency response number to enable responders to assist the member immediately.

#### **SIGN UP TODAY**

888.326.9888 alzTennessee.org/MedicAlert

**ENROLLMENT INFORMATION** 

| ENROLL ONLINE: ALZTENNESSEE.ORG/MEDICALERT                                                                                                         | ENROLL BY PHONE: <b>888.326.9888</b>                                               |
|----------------------------------------------------------------------------------------------------------------------------------------------------|------------------------------------------------------------------------------------|
|                                                                                                                                                    |                                                                                    |
| MEMBER JEWELRY SELECTION - \$27.99                                                                                                                 | COST                                                                               |
| ☐ A091 - Large red stainless steel bracelet (1 5/8")                                                                                               | Enrollment fee                                                                     |
| ☐ A126 - Small red stainless steel bracelet (1 3/8")                                                                                               | Medical ID                                                                         |
| ☐ A721 - Red stainless steel necklace (1 1/4") with 26" chain                                                                                      | Optional caregiver membership (\$6.99)                                             |
| Exact wrist measurement inches                                                                                                                     | Plus caregiver ID (\$27.99)                                                        |
| Required for bracelet. Please measure wrist snugly and add 1/2")                                                                                   | Shipping and Handling                                                              |
|                                                                                                                                                    | TOTAL                                                                              |
| CAREGIVER JEWELRY SELECTION - \$27.99 (If purchasing caregiver membership)                                                                         | TOTAL                                                                              |
|                                                                                                                                                    | To ensure uninterrupted membership to Medic                                        |
| □ A091 - Large red stainless steel bracelet (1 5/8")                                                                                               | credit card will be automatically charged \$34.99 membership on your renewal date. |
| ☐ A126 - Small red stainless steel bracelet (1 3/8")                                                                                               | · <i>'</i>                                                                         |
| ☐ A721 - Red stainless steel necklace (1 1/4") with 26" chain                                                                                      | Check this box if you do not want us to charge<br>card for renewal.                |
| Exact wrist measurement inches                                                                                                                     |                                                                                    |
| (Required for bracelet. Please measure wrist snugly and add 1/2")                                                                                  | PAYMENT                                                                            |
| RECENT PHOTO OF MEMBER PROVIDED?                                                                                                                   | ☐ Check (Payable to MedicAlert Foundation)                                         |
| ☐ Yes ☐ No                                                                                                                                         | □ V/SA □ Mastercard □ Mastercard □ Discover                                        |
| (Send original photo, passport size or larger. Photo will not be                                                                                   | Novus!                                                                             |
| returned. Please write member's name on back of photo.)                                                                                            | Card No.                                                                           |
|                                                                                                                                                    |                                                                                    |
|                                                                                                                                                    | Expiration date (MM/YY) Security Code (3 or 4 dig                                  |
| D ENGRAVING: In an emergency, response personnel need to be aware                                                                                  |                                                                                    |
| of the member's critical medical information in order to treat the member<br>correctly. A MedicAlert medical ID will be engraved with their member |                                                                                    |
| dentification number and our live 24/7 emergency response number to enable responders to assist the member immediately.                            | Cardholder's name                                                                  |
|                                                                                                                                                    |                                                                                    |
| PLEASE NOTE: Once the MedicAlert ID has been engraved and shipped,<br>there will be an additional charge for any changes requested. ID engraving   | Cardholder's billing address                                                       |
| a parsonalized to individual mambars and connet be transferred to another                                                                          |                                                                                    |

| of the member's critical medical information in order to treat the member   |
|-----------------------------------------------------------------------------|
| correctly. A MedicAlert medical ID will be engraved with their member       |
| identification number and our live 24/7 emergency response number to enable |
| responders to assist the member immediately.                                |
|                                                                             |

is personalized to individual members and cannot be transferred to another individual, altered, sold, or returned. To help assure you receive thorough, accurate treatment, the condition our trained staff deems most relevant to the member's medical needs in an immediate emergency treatment will be engraved on the ID.